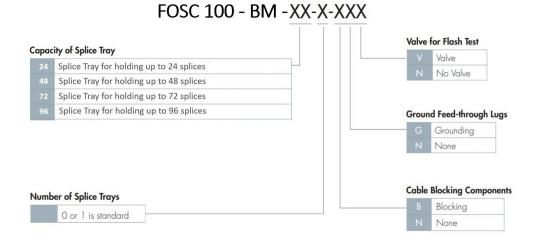

duct Classification**

Regional Availability Latin America

**Product Type** Single-ended, round fiber closure

Product Brand FOSC®
Product Series FOSC 100

General Specifications

Cable Entry Drop Port StyleRoundCable Entry Main Port StyleOval

Cable Ports Quantity, total1 oval port (2 cables) + 4 round ports

Cable Sealing Type Heat shrink

Closure Sealing Type Dome-to-base clamp with O-ring

Closure Style Single-ended

**Color** Black

Mounting Pole | Strand | Wall

Network Area Type Feeder

Splice Tray Included, quantity 3

**Splice Tray Type Included** 24-way, heat shrink

**Splicing Type, Supported** Single fusion

**Dimensions** 

 Length
 540 mm | 21.26 in

 Diameter
 150 mm | 5.906 in

 Main Cable Diameter, maximum
 25 mm | 0.984 in

Ordering Tree



# EM0055-000 | FOSC100-BM-72



#### Material Specifications

Material Type Impact-resistant polymer

#### **Environmental Specifications**

Environmental Space Below ground | Buried

Water Resistance Flash test valve at 5 psi (40 kPa)

### Packaging and Weights

Packaging quantity 1

Packaging Type Box | Carton

### Regulatory Compliance/Certifications

| Agency        | Classification                                                                 |
|---------------|--------------------------------------------------------------------------------|
| CHINA-ROHS    | Below maximum concentration value                                              |
| ISO 9001:2015 | Designed, manufactured and/or distributed under this quality management system |
| REACH-SVHC    | Compliant as per SVHC revision on www.commscope.com/Product