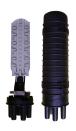

## EM0055-000 | FOSC100-BM-72

FOSC® 100C Fiber Optic Splice Closure, Heat Shrink Cable sealing, 72 splices

#### **Product Classification**

Regional Availability Latin America

**Product Type** Single-ended, round fiber closure

Product Brand FOSC®
Product Series FOSC 100

General Specifications

Cable Entry Drop Port StyleRoundCable Entry Main Port StyleOval

Cable Ports Quantity, total1 oval port (2 cables) + 4 round ports

Cable Sealing Type Heat shrink

Closure Sealing Type Dome-to-base clamp with O-ring

Closure Style Single-ended

**Color** Black

Mounting Pole | Strand | Wall

Network Area Type Feeder

Splice Tray Included, quantity 3

**Splice Tray Type Included** 24-way, heat shrink

**Splicing Type, Supported** Single fusion

**Dimensions** 

 Length
 540 mm | 21.26 in

 Diameter
 150 mm | 5.906 in

 Main Cable Diameter, maximum
 25 mm | 0.984 in

Ordering Tree