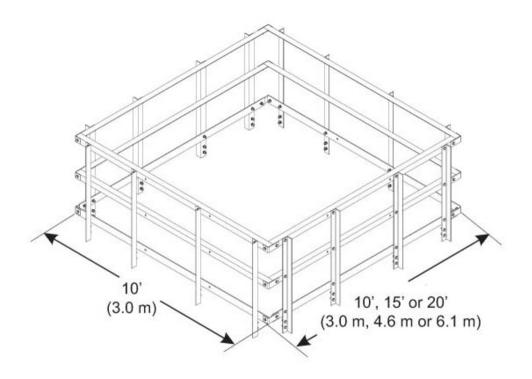

### Dimensions

| Height | 1,219.2 mm   48 in |
|--------|--------------------|
| Width  | 3048 mm   120 in   |
| Length | 3048 mm   120 in   |

Page 1 of 2

©2024 CommScope, Inc. All rights reserved. CommScope and the CommScope logo are registered trademarks of CommScope and/or its affiliates in the U.S. and other countries. For additional trademark information see https://www.commscope.com/trademarks. All product names, trademarks and registered trademarks are property of their respective owners. Revised: September 1, 2023

## Outline Drawing