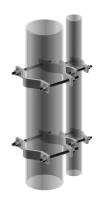

# JS-S100-SSH

Tapered Pipe-to-Pipe Adapter, adapts 2-3/8 in to 4 in OD pipe to 4 in to 9 in OD pipe

### General Specifications

MountingPipe-to-pipeTower TaperTapered

### **Dimensions**

Height 50.8 mm | 2 in

Width 304.8 mm | 12 in

Length 406.4 mm | 16 in

Mounting Diameter 2, maximum 228.6 mm | 9 in

Mounting Diameter 2, minimum 101.6 mm | 4 in

Mounting Diameter, maximum 60.96 mm | 2.4 in