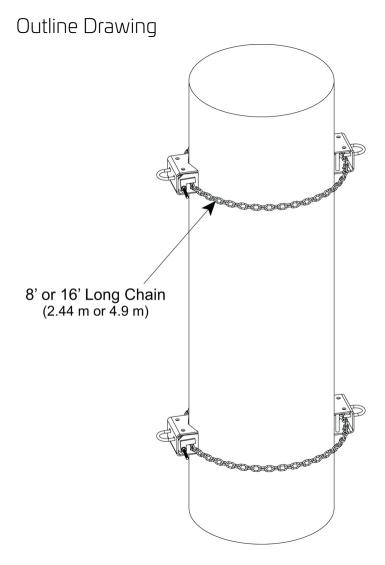

## Chain Mount Base Kit, 8 ft chain

## General Specifications

Pipe, quantity 0
Sectors, quantity 2